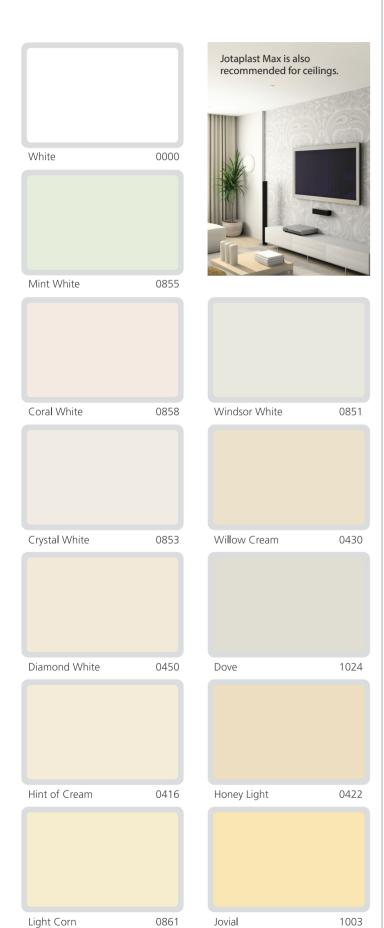

#### Black 0099 is also available.

#### **★** PREMIUM COLOUR

All colours reproduced are shown as close to actual paint colours as modern printing techniques allow. Where colour matching is critical, an applied sample is recommended.