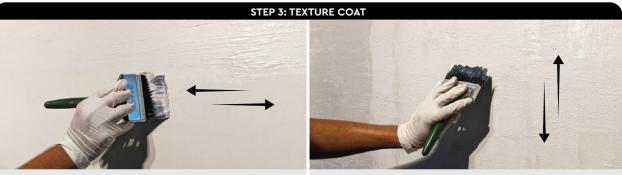

First, brush texture coat horizontally on the surface.

TOOLS: Roller

PACKING DATA 1 L Primer 1 L Texture Coat Coverage (per set) **WALL 3 – 4** m<sup>2</sup>/l CEILING 2.5 - 3.5 m<sup>2</sup>/l

05 All color shown are as close to the actual SUZUKA® Strato® colors as modern printing techniques permit. Color appearance/finishing may vary according to amount of coats, style of strokes applied and individual painting methods.

APPLICATION VIDEO

Next, brush texture coat vertically on the surface.

Strato. NTERIOR TEXTURED PAINT