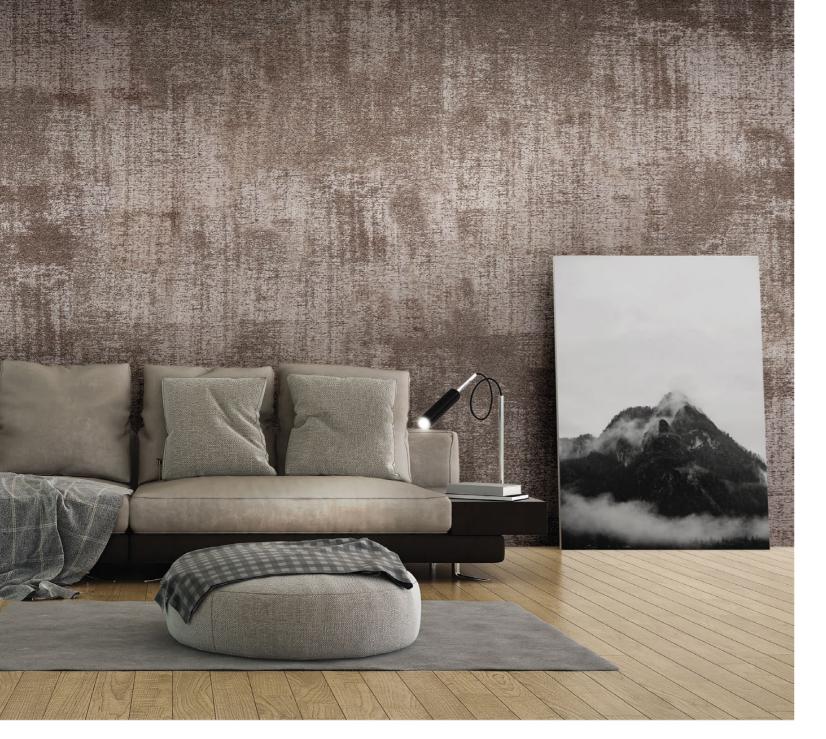

### Strato.METALLICS MERING

"A striking textured metallic pattern that is **linen like** that can suit **elegant** but also rustic designs."

### PRODUCT FEATURES

Green Choice, Water Based & Eco-friendly

Easy Application & DIY Friendly

+1+

Applicable on Ceiling

Easy to Touch Up

01

SMM-809