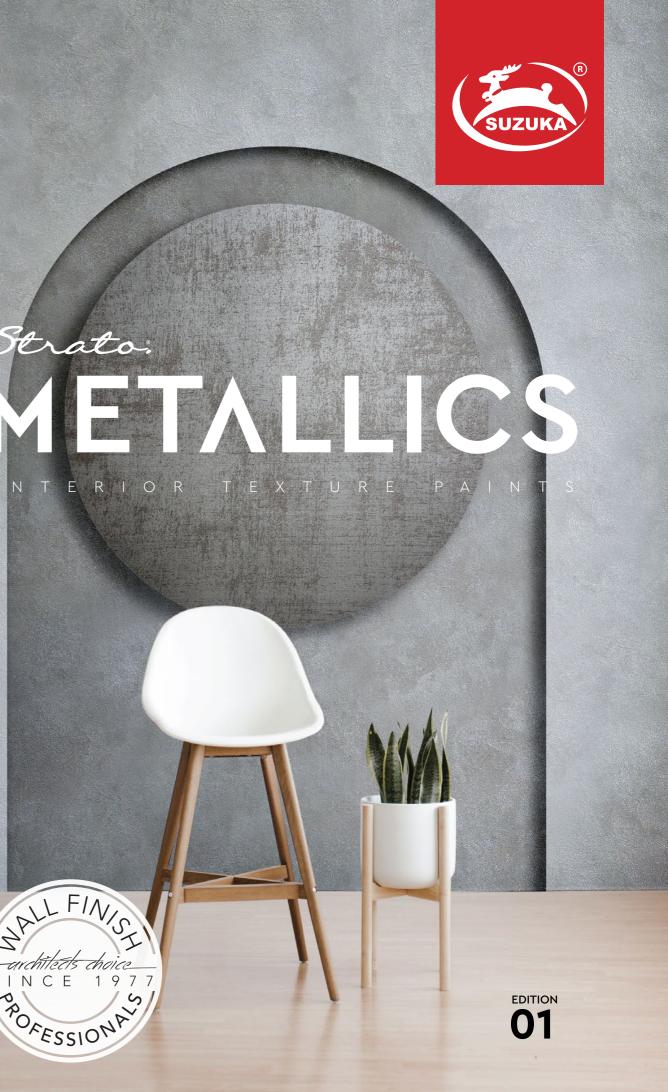

### Strato.METALLICS MERING

"A striking textured metallic pattern that is **linen like** that can suit **elegant** but also rustic designs."