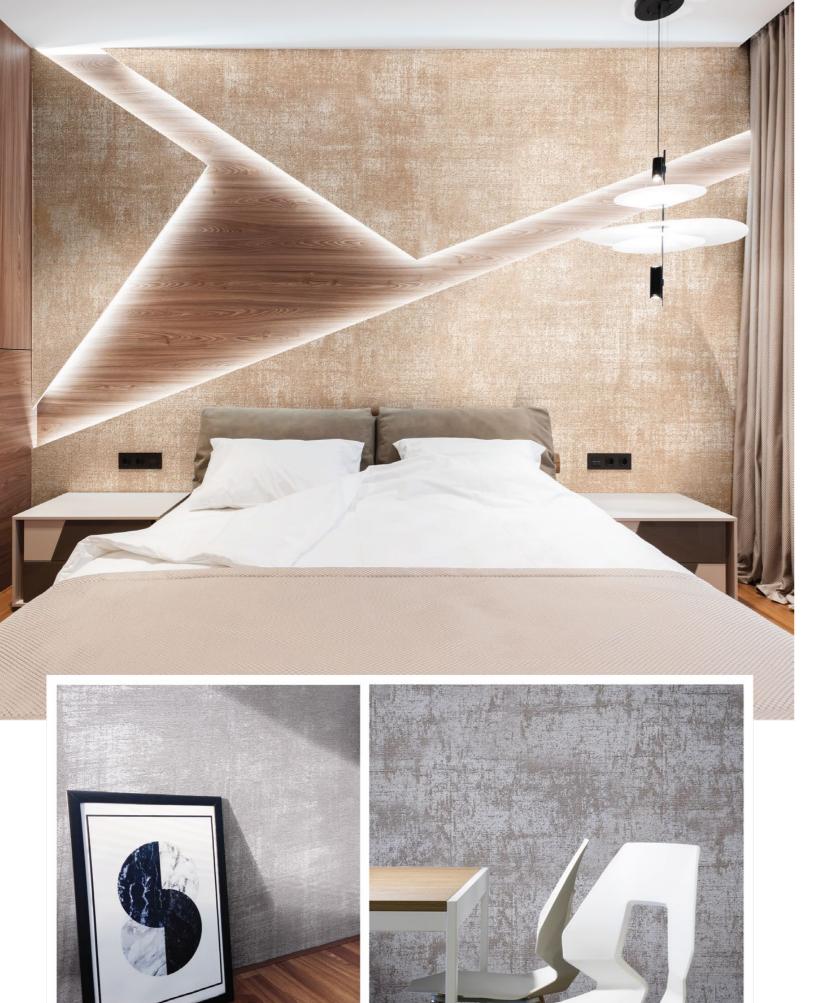

### Strato.METALLICS MERING

"A striking textured metallic pattern that is **linen like** that can suit **elegant** but also rustic designs."

All color shown are as close to the actual SUZUKA® Strato® colors as modern printing techniques permit. Color appearance/finishing may vary according to amount of coats, style of strokes applied and individual painting methods.