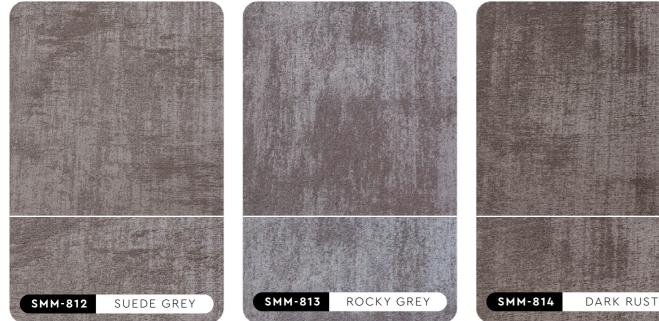

All color shown are as close to the actual SUZUKA® Strato® colors as modern printing techniques permit. Color appearance/finishing may vary according to amount of coats, style of strokes applied and individual painting methods.