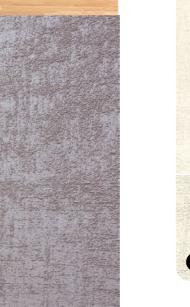

### Strato.METALLICS MERING

"A striking textured metallic pattern that is **linen like** that can suit **elegant** but also rustic designs."

All color shown are as close to the actual SUZUKA® Strato® colors as modern printing techniques permit. Color appearance/finishing may vary according to amount of coats, style of strokes applied and individual painting methods.