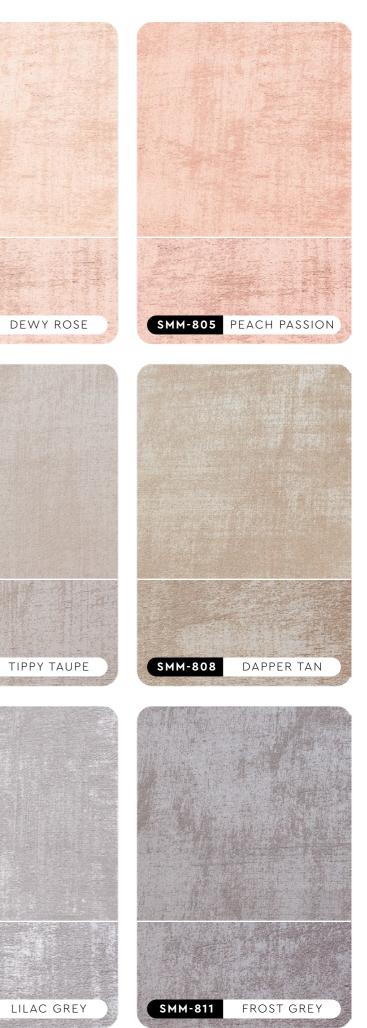

All color shown are as close to the actual SUZUKA® Strato® colors as modern printing techniques permit. Color appearance/finishing may vary according to amount of coats, style of strokes applied and individual painting methods.