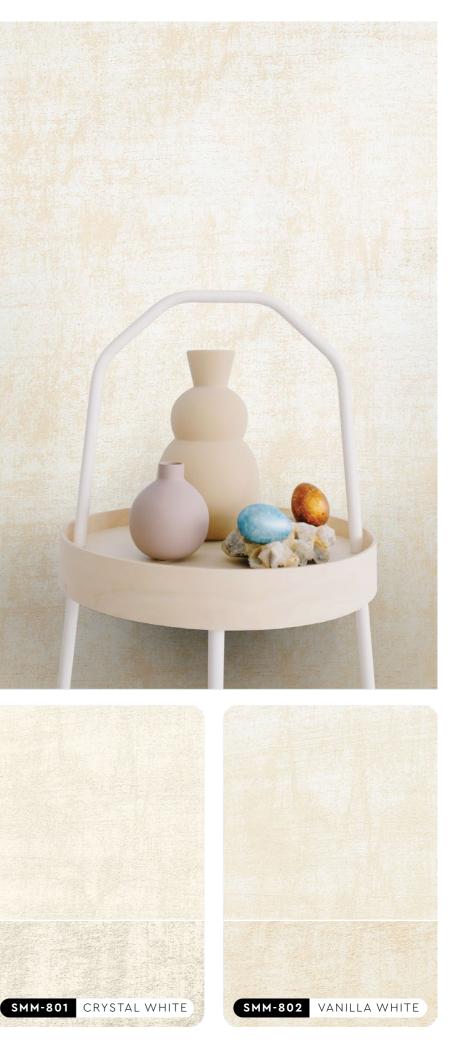

### Strato.METALLICS MERING

"A striking textured metallic pattern that is **linen like** that can suit **elegant** but also rustic designs."

All color shown are as close to the actual SUZUKA® Strato® colors as modern printing techniques permit. Color appearance/finishing may vary according to amount of coats, style of strokes applied and individual painting methods.