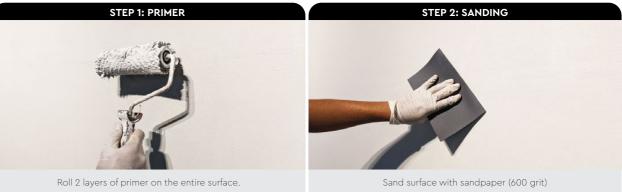

## APPLICATION **TECHNIQUE**

Preparation: - Cover the edges of surface that won't be painted by masking it with tape, paper or plastic. - Clean up the wall surface to ensure it is free from dirt and dust.