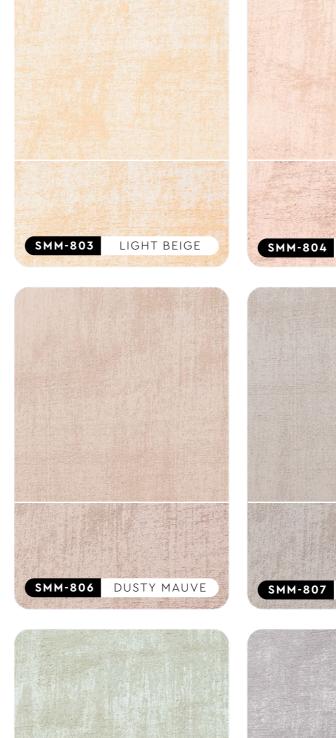

All color shown are as close to the actual SUZUKA® Strato® colors as modern printing techniques permit. Color appearance/finishing may vary according to amount of coats, style of strokes applied and individual painting methods.