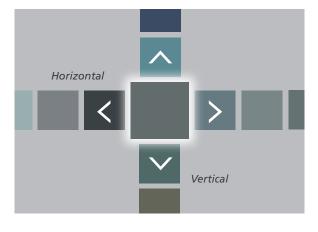

liver the quality promised.

Adhering to international standards, the panels (left) were tested under severe weathering condition for long duration and Tough Shield Max has showed robustness, once again.

Optimised for toughness, it fights colour fading and keeps your home protected.

Tough Shield Max is balanced for cost and quality, providing affordable protection and best value for money.

**BRAND X** 





## TIPS ON SELECTING COLOURS

Colours are perceived differently by each person and is a very personal choice. There are no fixed rules to selecting colours, but there are ways to make it more appealing!

Here is a simple **2-step** guide.

#### **STEP 1**

Start by selecting your main colour on the chart



#### **STEP 2**

Move horizontally or vertically to select matching colours



#### **MATT FINISHING**



Edelweiss 1622 I Soya Milk 1105 🞇 Early Rain 0486 🞇 Old Lace 1574 Pegasus 10399 🔯 Pure Barley 1334 Navajo White 1075 🐯 Ivory White 0566 Lotus Root 1108 🗱 Beach Honey 1122 🔣 Antique White 1016 Smooth Ivory 1038 Peach 1017 Sandstone 2496 1938 10012 🖉 Tea Leaves 😹 Mars Dust 2061 🕅 Muesli 1421 🗱 Pangolin 😨 Fudge 10336 🔯 Cocoa Brown 2548

|          | Egg White    | 1001 | 👹 Cornsilk      | 1356 | <b>羅</b> 9                              | Skylight          | 1624 | 8            | 💈 Tender Pink  | 2396 |
|----------|--------------|------|-----------------|------|-----------------------------------------|-------------------|------|--------------|----------------|------|
|          |              |      |                 |      |